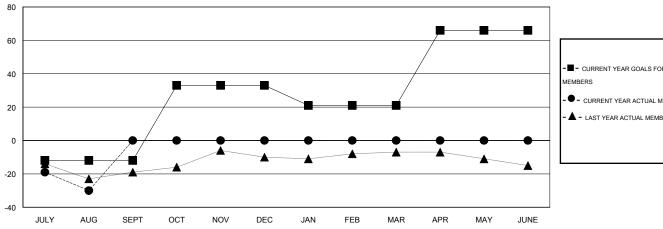

#### GOALS AND ACTUAL MEMBERS CUMULATIVE

ASSESSMENT DATA

| - CURRENT YEAR GOALS FOR NEW |  |
|------------------------------|--|
| MEMBERS                      |  |

CURRENT YEAR ACTUAL MEMBERS

- LAST YEAR ACTUAL MEMBERS